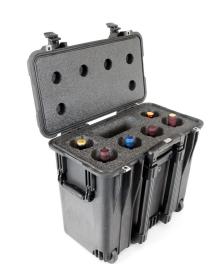

# CP-WINE-6B

Wine Carrier with Wheels, 6 Bottles, Black

Featuring six universal cavities with a diameter of 3-1/4 inches and varying heights, our thermally insulated wine carrier ensures your 750 ml bottles remain at the perfect temperature for 6-8 hours, even at 30,000 feet, while the accessory cavity conveniently stores corkscrews and aerators, all easily transportable with its retractable handle and wheels