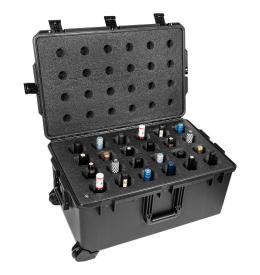

# CP-WINE-24B-PEL

24-Bottle Wine Carrier With Wheels

A symphony of storage and safety, the Pelican CasePro for 24 wine bottles is a masterpiece designed for the serious collector. It's more than a case; it's a sanctuary for your most valued vintages, ensuring they are preserved and presented with the utmost respect they deserve.