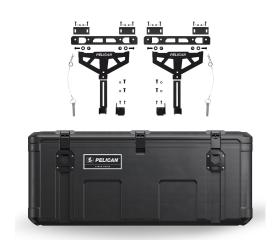

## Cargo

On The Job Bundle

Looking for a secure and convenient storage solution for your truck bed? Look no further than the Pelican On the Job Bundle. With our rugged cross-bed mounted BX135 or BX255 Cargo case and easy-to-install Cross-Bed Cargo mounts, you'll have the exterior storage space you need to keep your tools, gear, and equipment organized and accessible. Plus, no drilling is required for installation of our Cross-Bed Cargo mounts, so you can have everything set up and ready to go in no time. To find the best fit for your truck, you can use our Fitment Tool (hyperlink URL:

 $https://www.pelican.com/us/en/discover/cargo-cases/fit-your-vehicle/)\ to\ get\ the\ right\ Cargo\ case\ and\ mount\ solution\ for\ your\ pickup$ 

- · Bundle Includes:
  - BX255 Cargo Case
  - Crossbed Mount