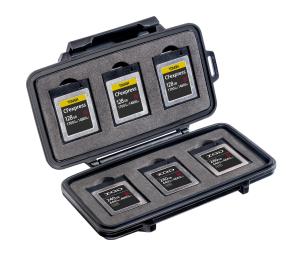

## Micro

Memory Card Case

The Pelican™ 0965 CFexpress/XQD Memory Card Case is secure storage for your memory cards (holds up to six CFexpress and/or XQD cards). Features include a water-resistant seal to protect memory cards from damage caused by water or moisture, plus a shock absorbing insert liner and tough exterior defend against the outdoor elements. Guaranteed for life, the Pelican 0965 CFexpress/XQD Memory Card Case is engineered using the finest components.

- Storage media not included
- Guaranteed for life
- 6 slots available for CFexpress and/or XQD cards
- · Shock absorbing insert liner
- Tough polycarbonate exterior
- · Water resistant seal

#### **DIMENSIONS**

 Interior (L×W×D)
 4.79 x 2.25" x 0.55 (12.2 x 5.7 x 1.4 cm)

 Exterior (L×W×D)
 5.55 x 3.27" x 0.85 (14.1 x 8.3 x 2.2 cm)

 - 0.22 (2.22)
 - 0.22 (2.22)

Int Volume 0 ft<sup>3</sup> (0 m<sup>3</sup>)