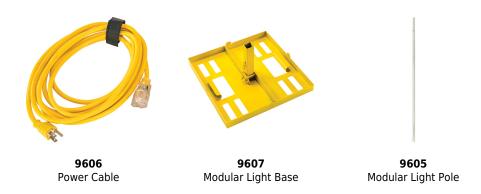

and bases are designed to stack and stay together, with detachable cords and poles for compact shipping and storage.

Stretch out the daylight with the Pelican™ 9600 Modular Light.

- Connect multiple light heads from one power source
- 3,000 lumens per light head
- Adjustable light beam
- Stackable
- 14 LED's per light head
- Pole, base, cable accessories available



#### **DIMENSIONS**

**Head (L×W×D)** 18.31 x 8.27" x 4.72 (46.5 x 21 x 12 cm)

 Light Head Height (min)
 72.00" (182.9 cm)

 Light Head Height (max)
 114.00" (289.6 cm)

 Cord Length
 552.00" (1402.1 cm)

#### **MATERIALS**

**Head** Nylon

**Lens** Polycarbonate (PC)

## **COLORS**

Yellow

#### LIGHT SPECS

Lumens (High)3000Lamp TypeLEDNumber of LEDs14

### POWER

Watts 23 W

Weight

9.04 lbs (4.1 kg)

# **ACCESSORIES**



#### Pelican

23215 Early Ave • Torrance, CA 90505 USA • Phone: (310) 326-4700 • (800) 473-5422 • Fax: (310) 326-3311 sales@pelican.com • www.pelican.com

Document created on 09-20-24